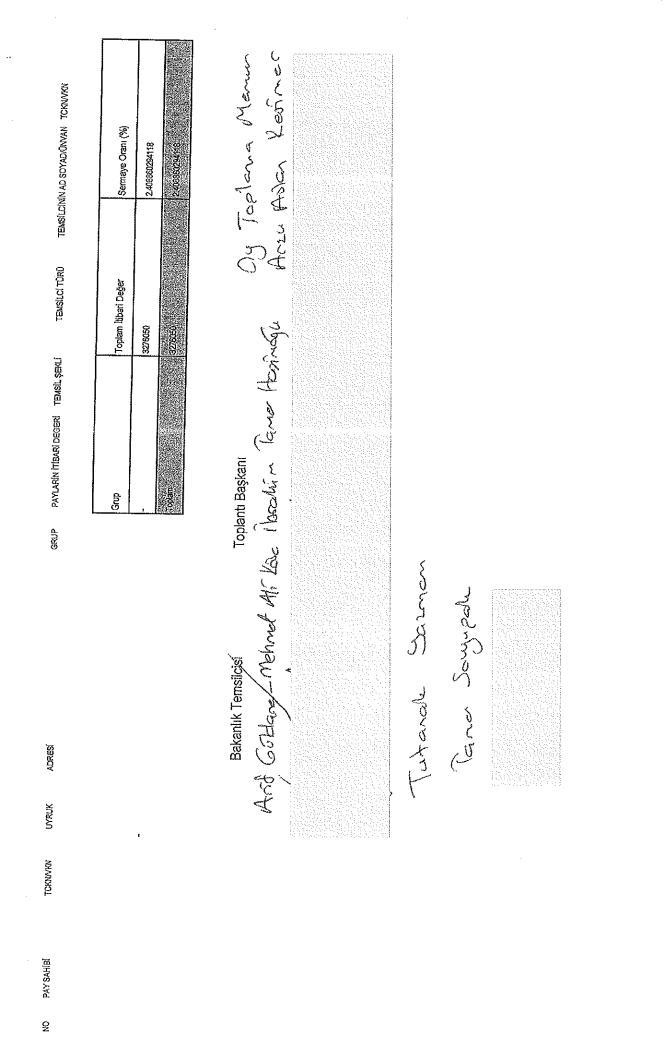

*.* 

Tat Konserve Sanayii Anonim Şirketi'nin 2012 yılına ait Genel Kurul Toplantısı 20.03.2013 tarihinde saat 11:00'da Divan İstanbul Elmadağ Oteli, Askeroğacağı Cad.No:1 Şişli/İstanbul adresinde, Gümrük ve Ticaret Bakanlığı İstanbul Ticaret İl Müdürlüğü'nün 19.03.2013 tarih ve 7733 sayılı yazılarıyla görevlendirilen Bakanlık Temsilcileri Arif Güldane ve Mehmet Ali Köse'nin gözetiminde yapılmıştır.

, AA

 Şirketin pay sahibi Koç Holding A.Ş. vekili İbrahim Tamer Haşimoğlu, Toplantı Başkanlığı için teklifini açıklamıştır. Genel Kurul Toplantı Başkanlığı'na Sayın İbrahim Tamer Haşimoğlu, Oy Toplama Memurluğu'na Sayın Arzu Aslan Kesimer, Tutanak Yazmanlığı'na Sayın Tamer Soyupak'ın seçilmelerine 85.196.445,03 TL oy ile oybirliğiyle kabul edildi.