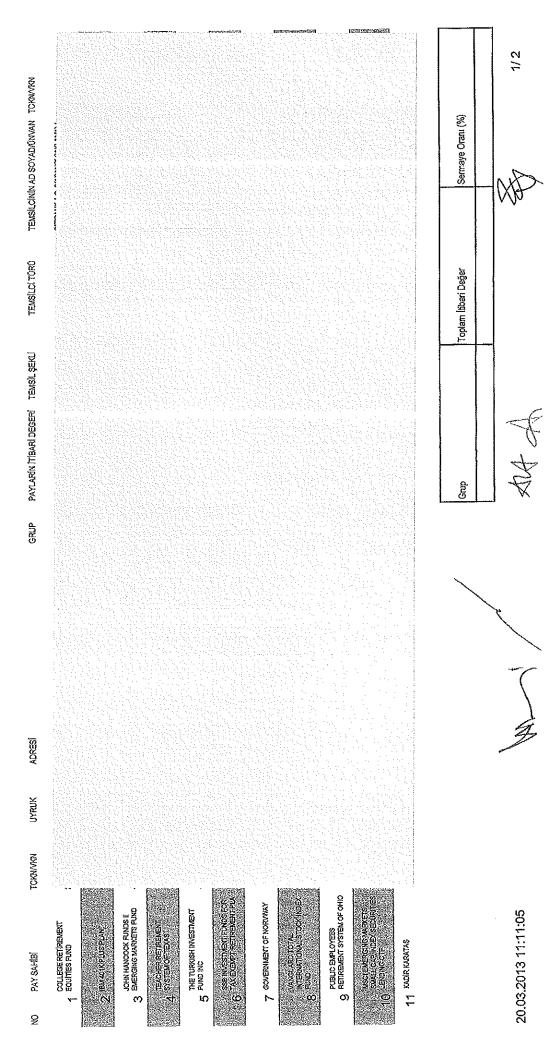

Hazır Bulunanlar Cetvelinin tetkikinden, Şirket'in toplam 136.000.000.-TL sermayesine tekabül eden 13.600.000.000 adet paydan; 25 TL'lik sermayeye karşılık 2.500 adet payın asaleten, 85.196.420,03 TL'lik sermayeye karşılık 8.519.642.003 adet payın da vekaleten olmak üzere toplam 8.519.644.503 adet payın toplantıda temsil edildiğinin ve böylece gerek Kanun, gerek Esas Sözleşme' de öngörülen asgari toplantı nisabının mevcut olduğu belirlenmiştir. Toplam bu paylar içerisinde dahil olan, Türk Ticaret Kanunu'nun 431 inci maddesi ve 28 Kasım 2012 Tarihli, 28481 Sayılı Resmi Gazete' de yayımlanan, Anonim Şirketlere ilişkin Genel Kurul Yönetmeliği'nin 24 üncü maddesi gereğince 3.276.045 TL nominal değerin adet pay Tevdi Eden Temsilciler tarafından temsil olunduğu Şirketimiz Yönetim Kurulu üyesi Sayın İbrahim Tamer Haşimoğlu tarafından açıklanmıştır.