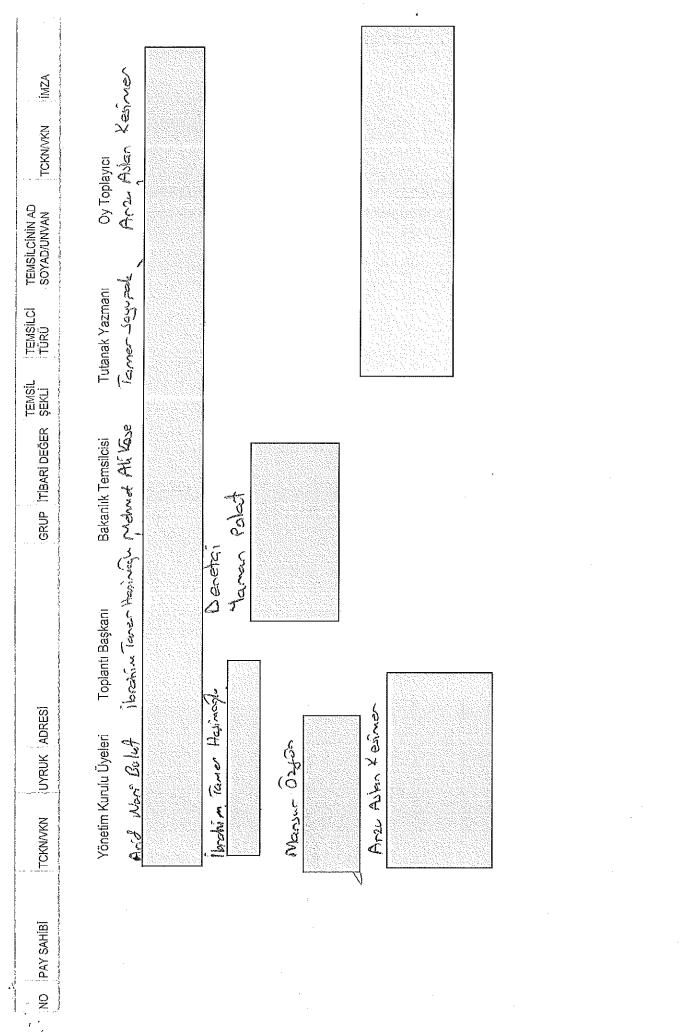

, AA

 Şirketin pay sahibi Koç Holding A.Ş. vekili İbrahim Tamer Haşimoğlu, Toplantı Başkanlığı için teklifini açıklamıştır. Genel Kurul Toplantı Başkanlığı'na Sayın İbrahim Tamer Haşimoğlu, Oy Toplama Memurluğu'na Sayın Arzu Aslan Kesimer, Tutanak Yazmanlığı'na Sayın Tamer Soyupak'ın seçilmelerine 85.196.445,03 TL oy ile oybirliğiyle kabul edildi.

BAKAŃLIK TEMSILCILERI / TOPLANTI BAŞKANI ARİF GÜLDANE - MEHMET ALİ KÖSE İBRAHİM TAMER HAŞİMOĞLU TUTANAK YAZMANI OY TOPLAMA MEMURU TAMER SOYUPAK ARZU ASLAN KESİMER